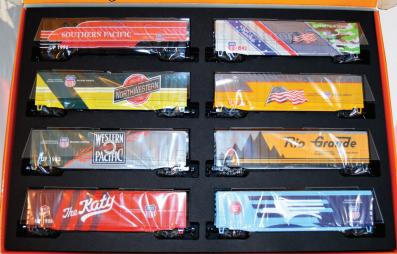

# CHECK OUT OUR OFFICIAL UNION PACIFIC 8 CAR HERITAGE SET

## 8 BOXCAR HERITAGE SET

ITEM# VTRUSA 10010

Union Pacific Heritage Scheme Collectors Edition 8 Car Set

\$299.99

## Heritage Collectors Edition Set

SEE THE INDIVIDUAL BOXCARS ON THE NEXT PAGE

These products are made under trademark license from Union Pacific Railroad Company.

## **HERITAGE BOXCARS**

ITEM# VTRUSA 10007

Southern Pacific Heritage Scheme \$38.99

#### **ITEM# VTRUSA 10008**

Spirit of the Union Pacific Heritage Scheme \$38.99

#### ITEM# VTRUSA 10005

Chicago Northwestern Heritage Scheme \$38.99

#### ITEM# VTRUSA 10004

Union Pacific Flag Scheme \$38.99

#### ITEM# VTRUSA 10006

Western Pacific Heritage Scheme \$38.99

#### ITEM# VTRUSA 10009

Rio Grande Heritage Scheme \$38.99

#### ITEM# VTRUSA 10003

MKT Heritage Scheme

\$38,99