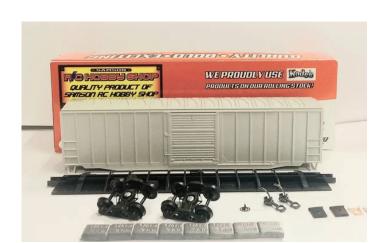

ACF 50'6" Boxcar Features:

Detailed body and undercarriage

Separately applied brake wheel

High quality automotive grade paint

High detailed printing and decorating

Kadee couplers

Kadee metal wheels and trucks

NMRA standards for weight and coupler heights

Quality bold packaging with high density foam insert

We hope you enjoy your experience with our top of the line products here at Value Trains USA!

Irains made in the heart of the nation!